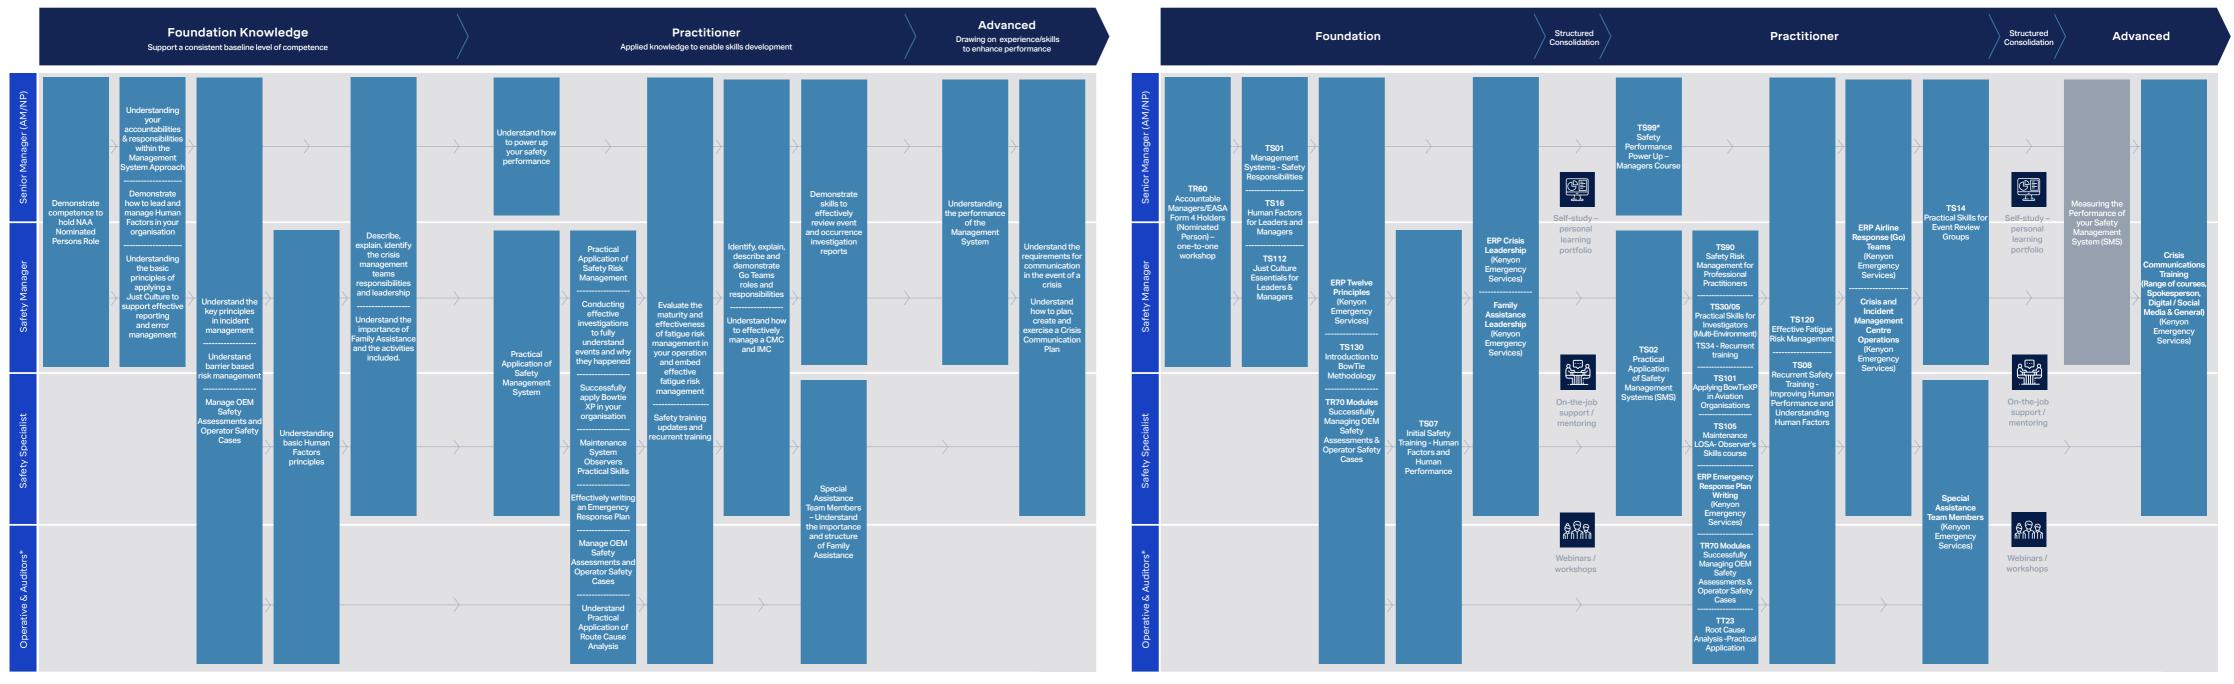

# Safety Risk Management Framework

Our Safety Risk Management **Framework** outlines the core knowledge and skills required for Safety Management professionals. It is designed as a tool for individuals, teams and organisations to evaluate personal and team competence, allowing you to identify and navigate through your training and continuous professional development needs.

The Accompanying Safety Risk Management **Pathway** suggests routes that Safety professionals can follow with Baines Simmons in their learning and development journeys. Use it to explore our offerings and identify the most appropriate course or learning activity for the next stage of your competence development.

### Safety Risk Management Framework

### Safety Risk Management Pathway